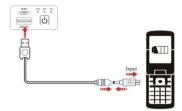

# HOW TO USE

- Simply use the attached USB cable to charge the digital product. Connect one end of the USB cable with the output port of the power bank; connect the other end with the digital product with the converted tip. Press the "On" button once to turn it on. It will start to charge and the green LED will indicate the charging process.
- If the charging process is finished, or a failure occurs by connecting the digital product, the green LED will stop flashing and the power bank will turn off automatically after 30 seconds.
- 30%, 70%, 100% are the three capacity indicators. When the 30% indicator light is on, it means low power. Please charge the power bank in time.