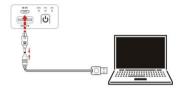

## HOW TO CHARGE THE POWER BANK

The "IN" port is the charging port of the power bank. The capacity indicator will flash when charging the power bank, and the 100% indicator will turn on after full charging.