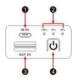

### UNIT VIEW DESCRIPTION

- 1. Input port
- 2. Capacity indicator
- 3. USB output port
- 4. ON button