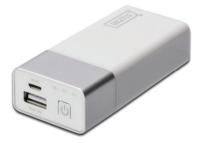

### UNIT VIEW DESCRIPTION

- 1. Input port
- 2. Capacity indicator
- 3. USB output port
- 4. ON button